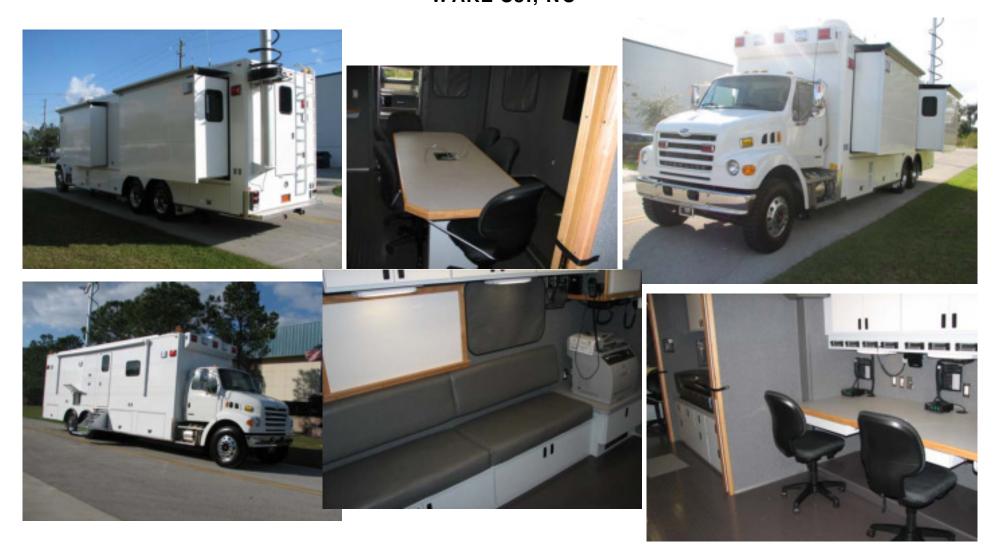

## **MBF Industries, Inc.**

Since 1992 WAKE Co., NC

Sterling chassis, 54,000 lb. GVWR, 410HP CAT, Custom smooth side aluminum body with (2) slide outs, 20KW generator, emergency light package, 42' mast, (3) A/C units, Nightscan, TracStar satellite system with DSS, Class 5 hitch, FORWARD AREA: (3) streetside workstation in slide out, curbside bench seat with removable conference table, print, copy, fax machine, whiteboard, 42" plasma, map storage, COMMON AREA: Plotter, (2) equipment racks, galley, REAR CONFERENCE ROOM: Slide out, Conference table to seat (8), rear exit door, standing height counter with (2) whiteboards, 42" plasma.